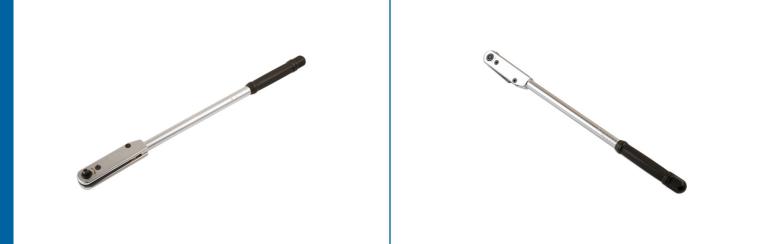

## Classic Torque Wrench 3/8"D 12 - 68Nm

Classic design of dual scale torque wrench, with push-thru square drive for both RH and LH operation. Featuring a pull-out 90° torgue setting adjustment mechanism and manufactured from chrome vanadium for strength.

## **Additional Information**

- Range: 12 68Nm (9 50lb-ft).
- · Push thru, reversible drive allows both left and right hand operation.
- Torque setting is quick and easy using the end cap on the handle. Loud 'click' and 'break' when torque value is reached.
- Accuracy: ±3% tolerance from the set scale value.
- Manufactured and certificated to ISO6789-1 : 2017. Supplied in moulded case for storage.